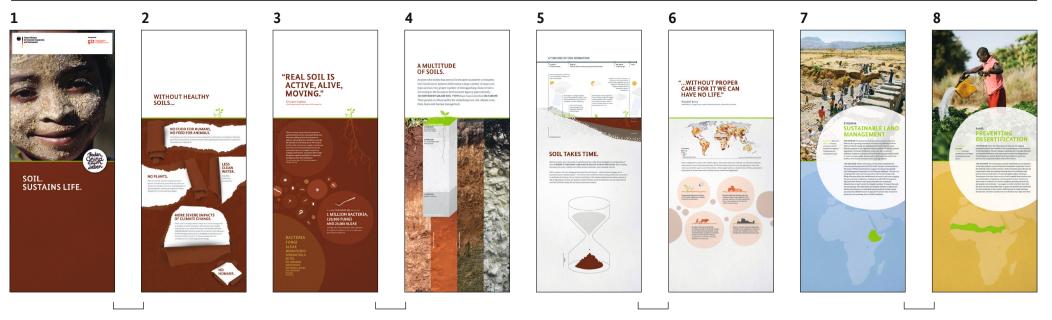

Part I: Soil

(\* The roll up banners connected with a bracket are each included in one stand.)